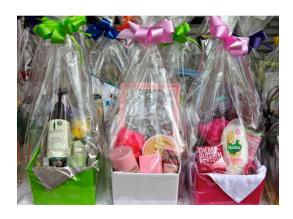

## Fill-A-Basket Stall

Once again the St Joseph's Annual Fair Fill-a-Basket stall is looking for donations for goods to help create beautiful gift baskets and boxes. Below are suggestions for a variety of goods that could be provided and sent to school with your child.

We ask that these products are NOT wrapped and are sent to the school by **Friday 6th March at the latest. There will be a special Fill-a-Basket tub near your child's classroom to place your item.** Your help and generosity is greatly appreciated. Start bringing items in now. Many thanks.