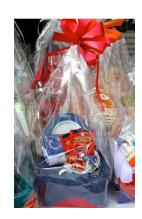

## Fill-A-Basket Stall

Once again the St Joseph's Annual Fair Fill-a-Basket stall is looking for donations for goods to help create beautiful gift baskets and boxes. Below are suggestions for a variety of goods that could be provided and sent to school with your child.

We ask that these products are NOT wrapped and are sent to the school by **Friday 6th March at the latest. There will be a special Fill-a-Basket tub near your child's classroom to place your item.** Your help and generosity is greatly appreciated. Start bringing items in now. Many thanks.